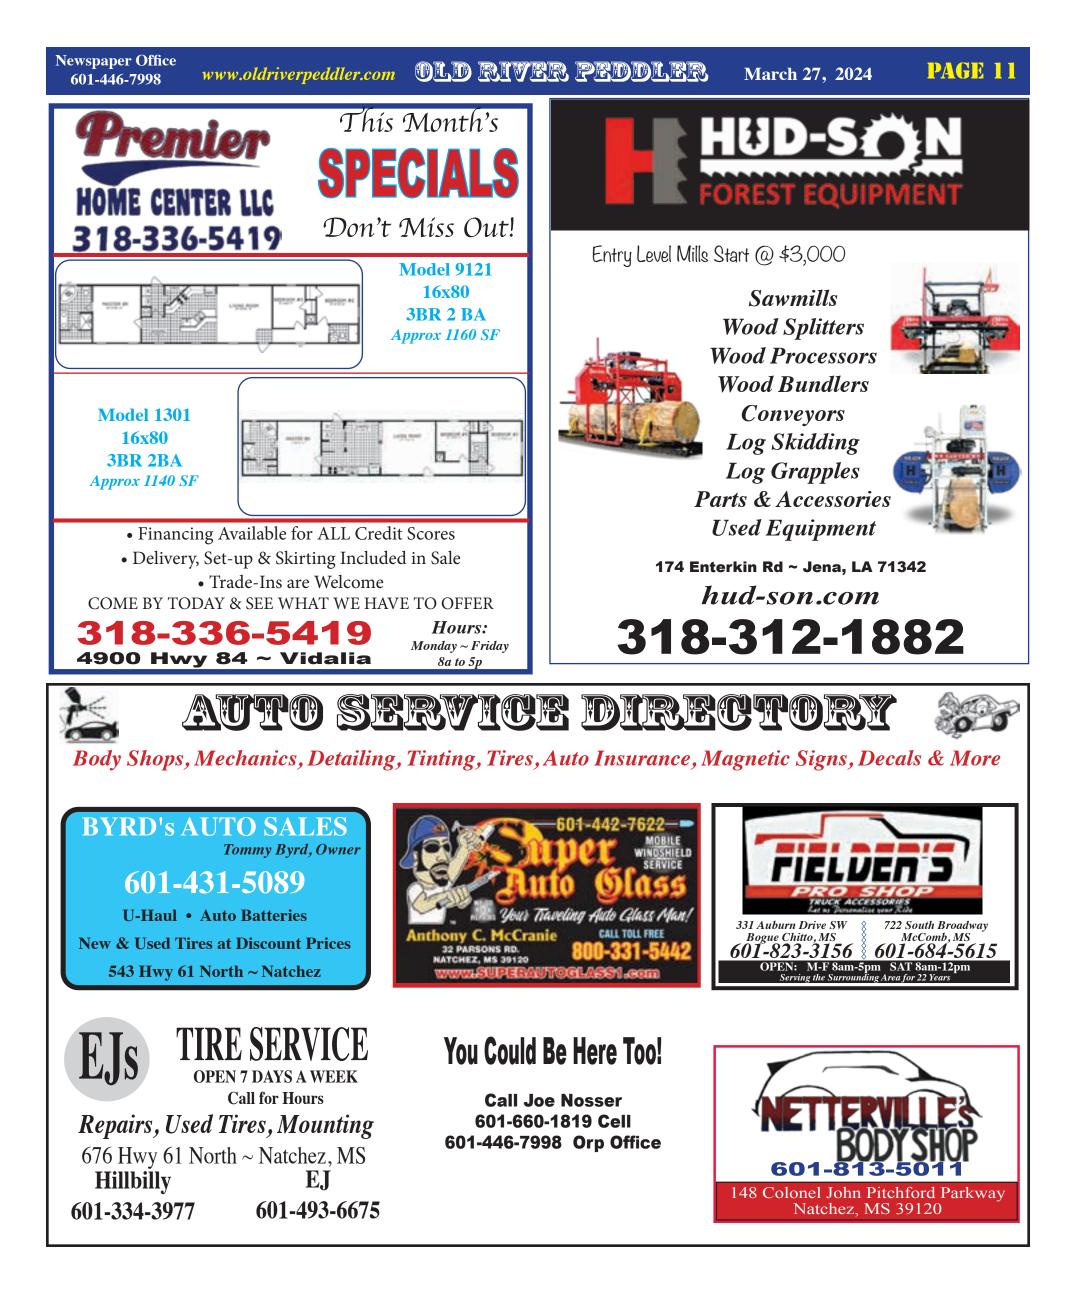

### OLD RIVER PEDDLER www.oldriverpeddler.com

<u>MARKETPLACE</u>

Shape, Shed Kept, Barely Used \$8,000 318-719-2245 ~ ~ ~ ~ ~ ~ ~ ~ ~ ~ (DWS780) w/Exsaw tended Stand (DW723) \$495. Kobalt 7" sliding Tile Saw w/stand and Diamond Blade (KWS \$72-06) \$275. 18Ft Double Axle Utility Trailer \$1951. Text or ~ ~ ~ ~ ~ ~ ~ ~ ~ lightweight, Message to 919-796-6093

Problems also Wrecked Vehicles, Mr Mann 601-809-1740 1m7/21 ~ ~ ~ ~ ~ ~ ~ ~ 318-757-8482

Will Take \$20.00 Used 5 Tin) Approx 2,000 sheets ~ ~ ~ ~ ~ ~ ~ ~ ~ ~

HEAVY 40' Extension Ladder \$325. store: ceramic, Carpet, Almost Complete Antique Wood, Vinyl, Waterproof 5.7 350 CHEVY MOTOR Armoir \$100. Free Na- LVT & More Huge selection tional Geographic Maga- Huge Savings Call 318-Savage Harvestor #8042 Great zines Call 601-446-8760 757-8482 or budgetbuild.us license. Vacation time, ~ ~ ~ **REAL ESTATE AGENT ALL WOOD CABINETS** vision & retirement 17', 75hp Mercury 4S ProSx\$82,999,318-336-9009 Shannon Malter C. His Huge relation Shannon Melton Can Help Huge selection in stock for offered. Email resume to: \$24,900 Call 318-336-9009 DEWALT 12" DOUBLE You Sell or Help You Buy Bath, Kitchen, Pantry & Bevel Sliding Compound a Home call 601-431-8575 Much More. We also sell &

# **CLASSIFIEDS**

**COMMERCIAL SAWS FOR SALE** Dewalt 12" Double Bevel Sliding Compound Saw

(DWS780) with extended Stand (DW723) \$495

Kobalt 7" Sliding Tile Saw with Stand & Diamond Blade (KWS-S72-06) **\$275** 