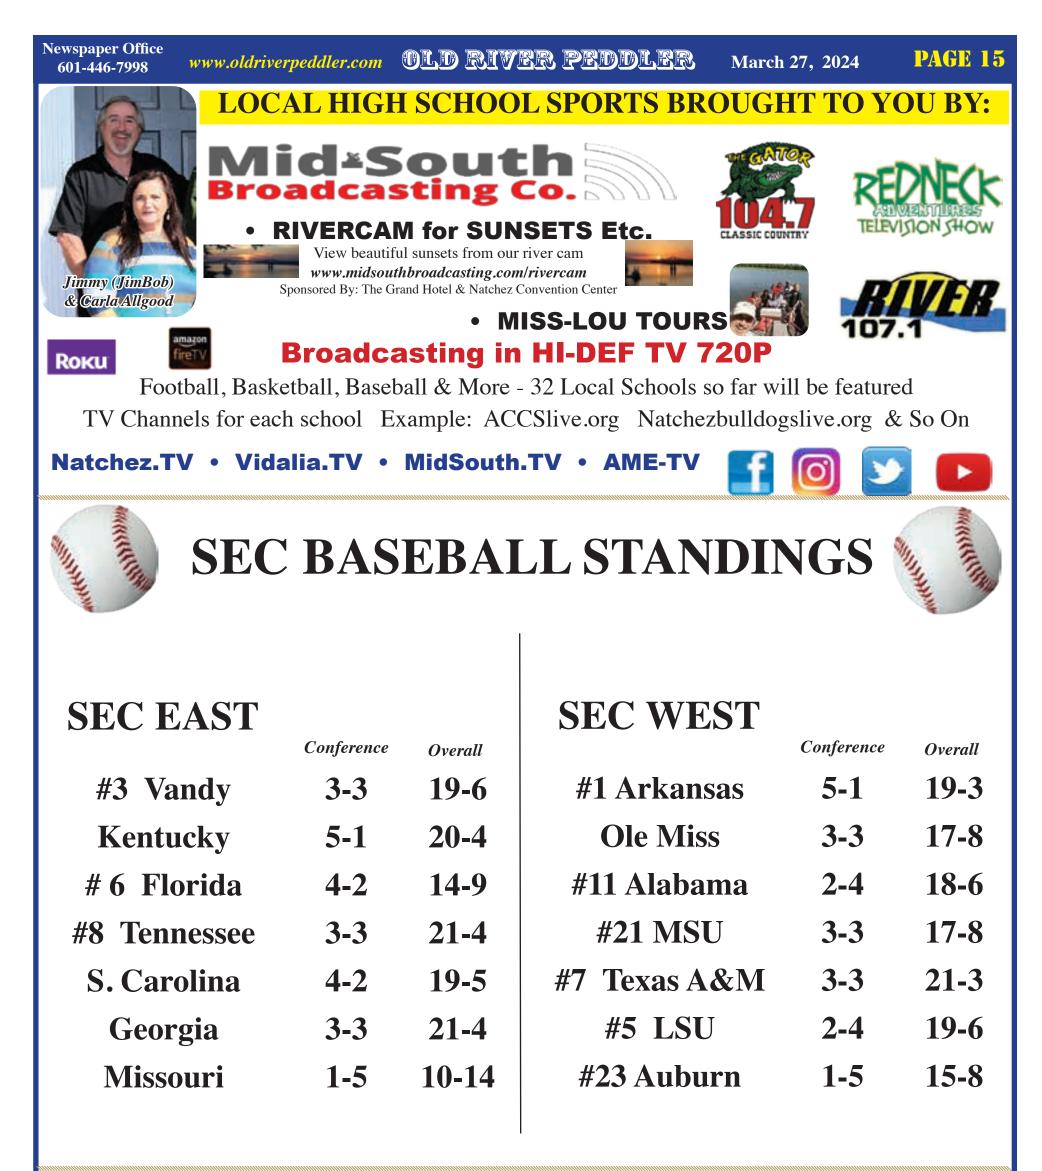

## NEW JAIL FACILITY

An anonymous business has donated more than 30 acres on US 61 North to house a new county jail and criminal justice facility.

| <b>RIVER STAGES</b> as of 7am 3/24/24 |               |                   |                 |  |  |  |  |  |
|---------------------------------------|---------------|-------------------|-----------------|--|--|--|--|--|
|                                       | Flood         | Current           | 24 Hr<br>Change |  |  |  |  |  |
| Cairo, IL                             | Stage<br>40Ft | <b>Stage 24.8</b> | Change<br>- 2.1 |  |  |  |  |  |
| Memphis, TN                           | <b>34 Ft</b>  | 13.0              | - 1.0           |  |  |  |  |  |
| Vicksburg, MS                         | 43 Ft         | 28.1              | + .1            |  |  |  |  |  |
| Natchez, MS                           | 48 Ft         | 36.8              | + .2            |  |  |  |  |  |
| Baton Rouge, LA                       | 35 Ft         | 24.4              | + .1            |  |  |  |  |  |